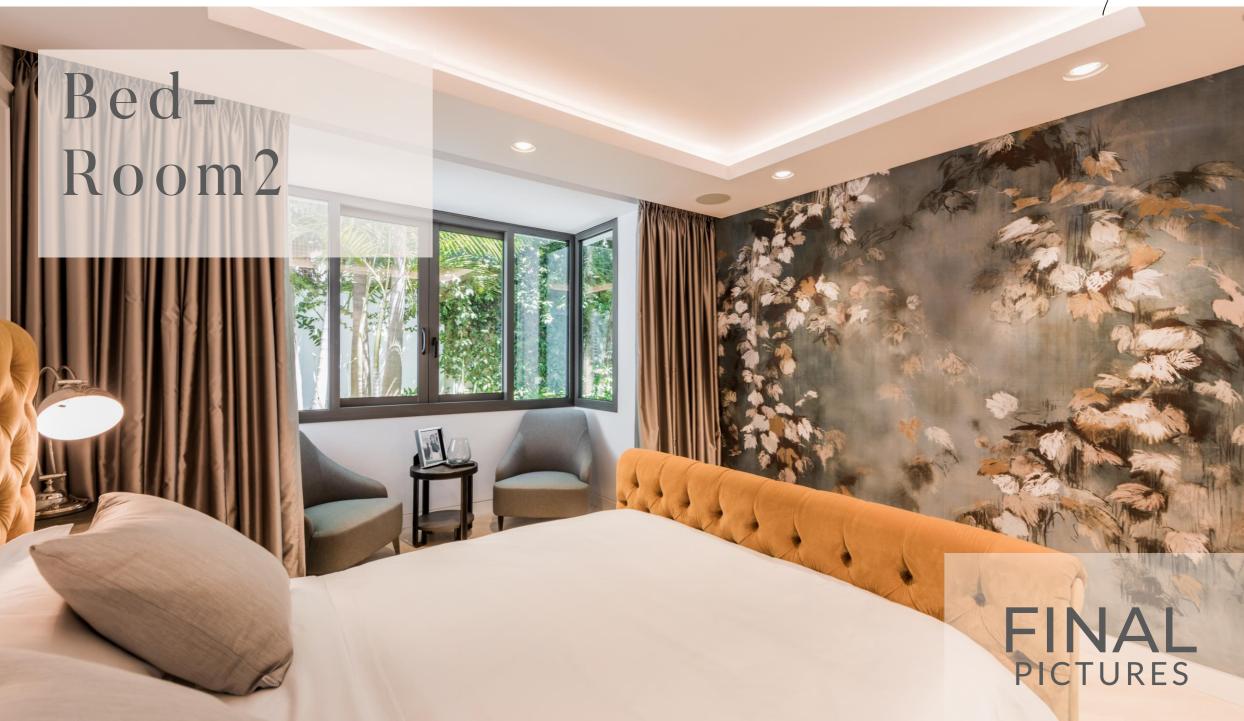

## Puente Romano

Andrea Böck, Managing Director of Ambience Home Design, explains: "The property consists of three storeys and a basement. Once we had the main distribution and layout right, we began with the interior design of the various spaces. Our client's request was to achieve an elegant yet masculine interior reminiscent of a James Bond mood setting, and furthermore maintain the spaces light and fresh to keep it contemporary. We designed French wall panels in some of the rooms to define that look and used other materials such as Calacatta Gold Marble, Black Marquina marble, aged brass, etc. to contrast. A beautiful fish-bone floor was our choice throughout."

## Puente Romano

Once we had the main distribution and layout right, we began with the interior design of the various spaces. Our client's request was to achieve an elegant interior reminiscent of a James Bond mood setting, and maintain the spaces light and fresh to keep it contemporary.