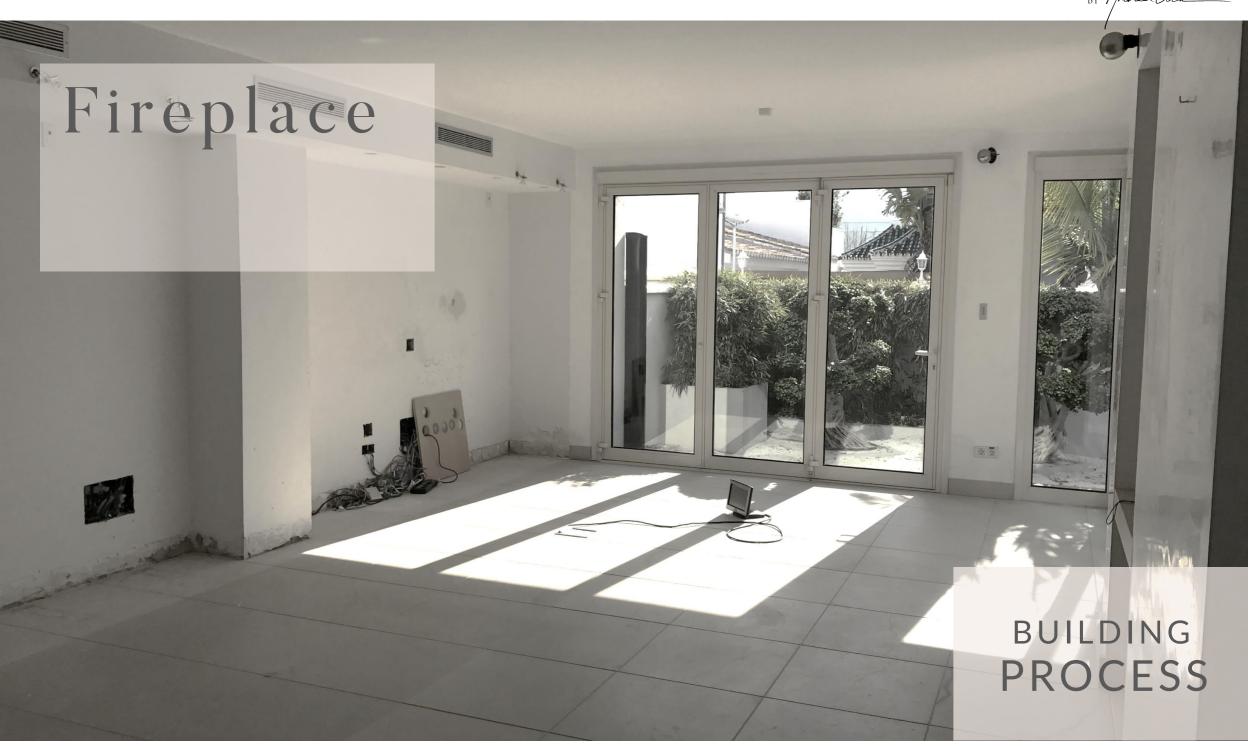

# During BUILDING PROCESS

## Puente Romano

There were various architectural design tasks that were commissioned by the team, such as to design feature fireplaces, the ceilings and light effects, all wardrobes and doors to be designed and manufactured to spec, as well as to design all bathrooms and bar area in the basement