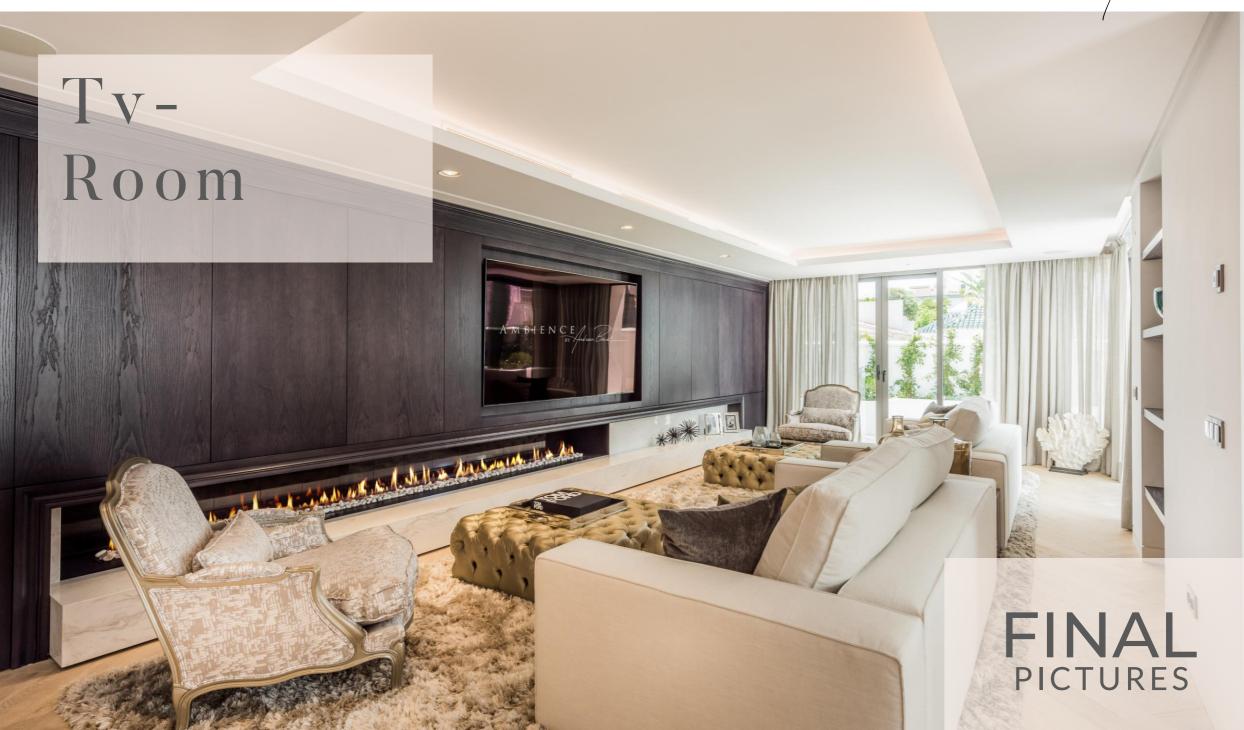

## Puente Romano

Andrea Böck, Managing Director of Ambience Home Design, explains: "The property consists of three storeys and a basement. Once we had the main distribution and layout right, we began with the interior design of the various spaces. Our client's request was to achieve an elegant yet masculine interior reminiscent of a James Bond mood setting, and furthermore maintain the spaces light and fresh to keep it contemporary. We designed French wall panels in some of the rooms to define that look and used other materials such as Calacatta Gold Marble, Black Marquina marble, aged brass, etc. to contrast. A beautiful fish-bone floor was our choice throughout."

## Puente Romano

Once we had the main distribution and layout right, we began with the interior design of the various spaces. Our client's request was to achieve an elegant interior reminiscent of a James Bond mood setting, and maintain the spaces light and fresh to keep it contemporary.