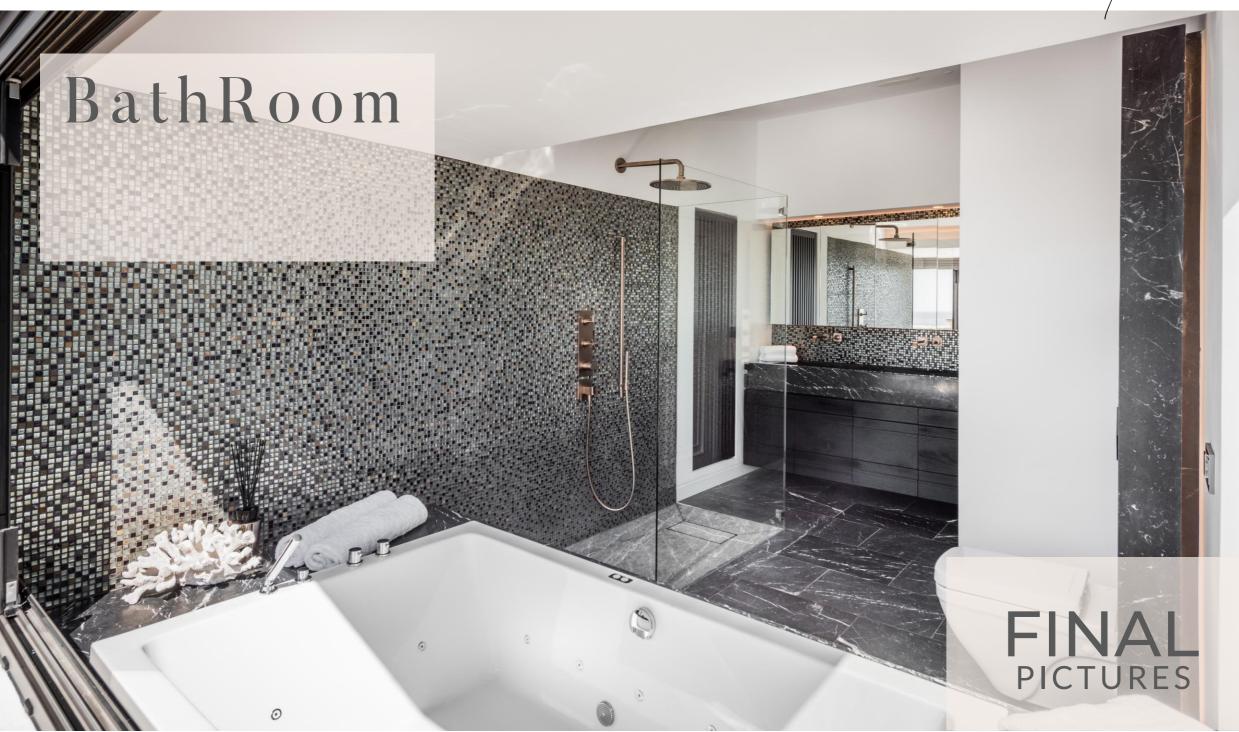

## Puente Romano

There were various architectural design tasks that were commissioned by the team, such as to design feature fireplaces, the ceilings and light effects, all wardrobes and doors to be designed and manufactured to spec, as well as to design all bathrooms and bar area in the basement