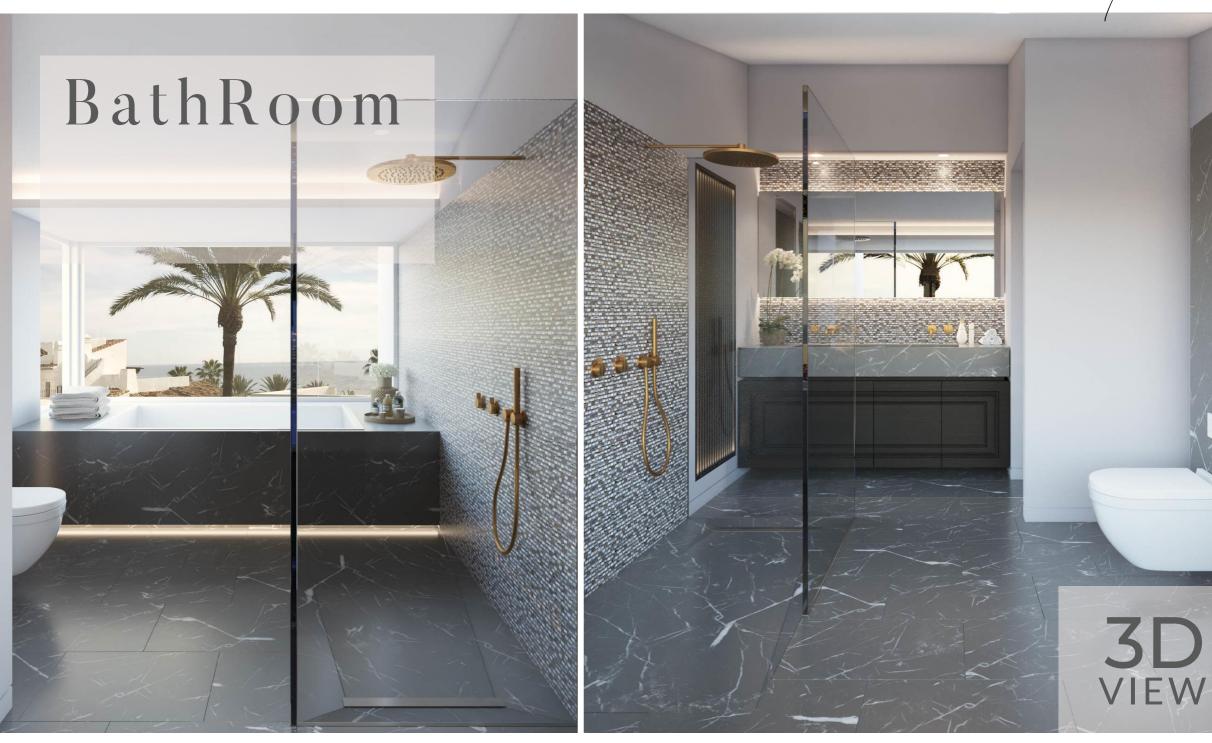

## Puente Romano

There were various architectural design tasks that were commissioned by the team, such as to design feature fireplaces, the ceilings and light effects, all wardrobes and doors to be designed and manufactured to spec, as well as to design all bathrooms and bar area in the basement