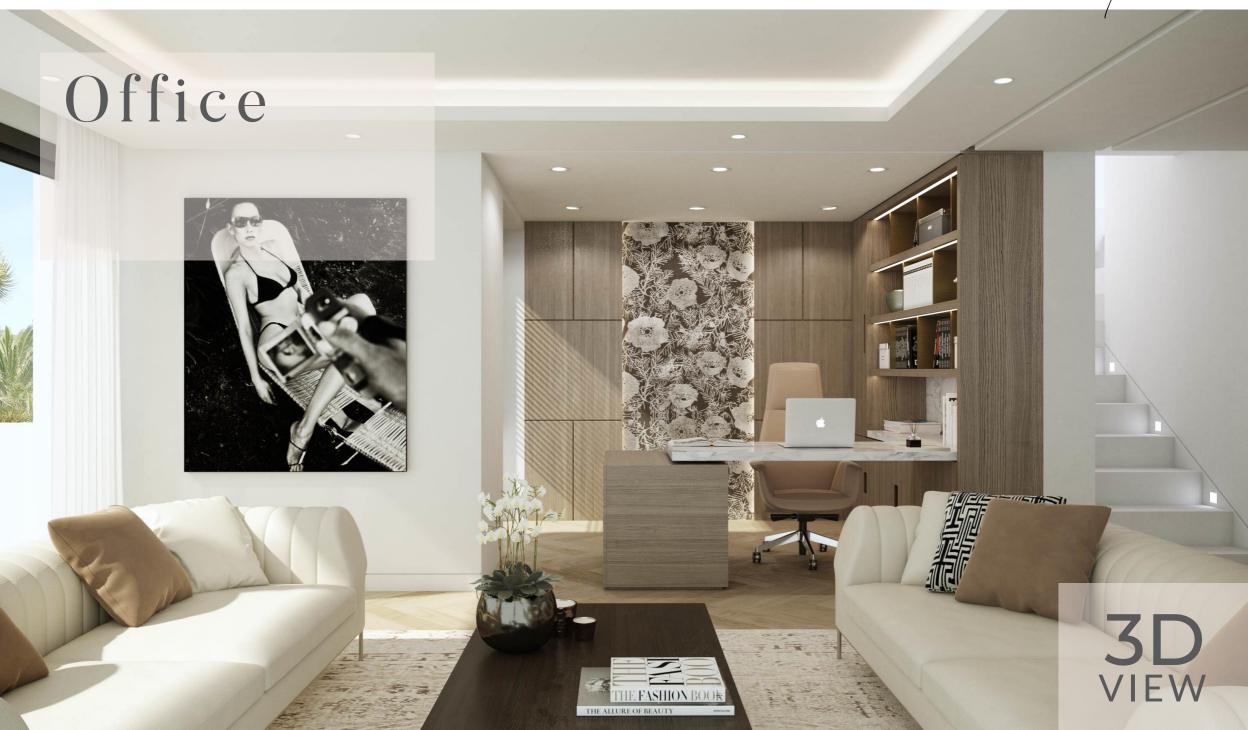

## Puente Romano

Andrea Böck, Managing Director of Ambience Home Design, explains: "The property consists of three storeys and a basement. Once we had the main distribution and layout right, we began with the interior design of the various spaces. Our client's request was to achieve an elegant yet masculine interior reminiscent of a James Bond mood setting, and furthermore maintain the spaces light and fresh to keep it contemporary. We designed French wall panels in some of the rooms to define that look and used other materials such as Calacatta Gold Marble, Black Marquina marble, aged brass, etc. to contrast. A beautiful fish-bone floor was our choice throughout."

## Puente Romano

Once we had the main distribution and layout right, we began with the interior design of the various spaces. Our client's request was to achieve an elegant interior reminiscent of a James Bond mood setting, and maintain the spaces light and fresh to keep it contemporary.