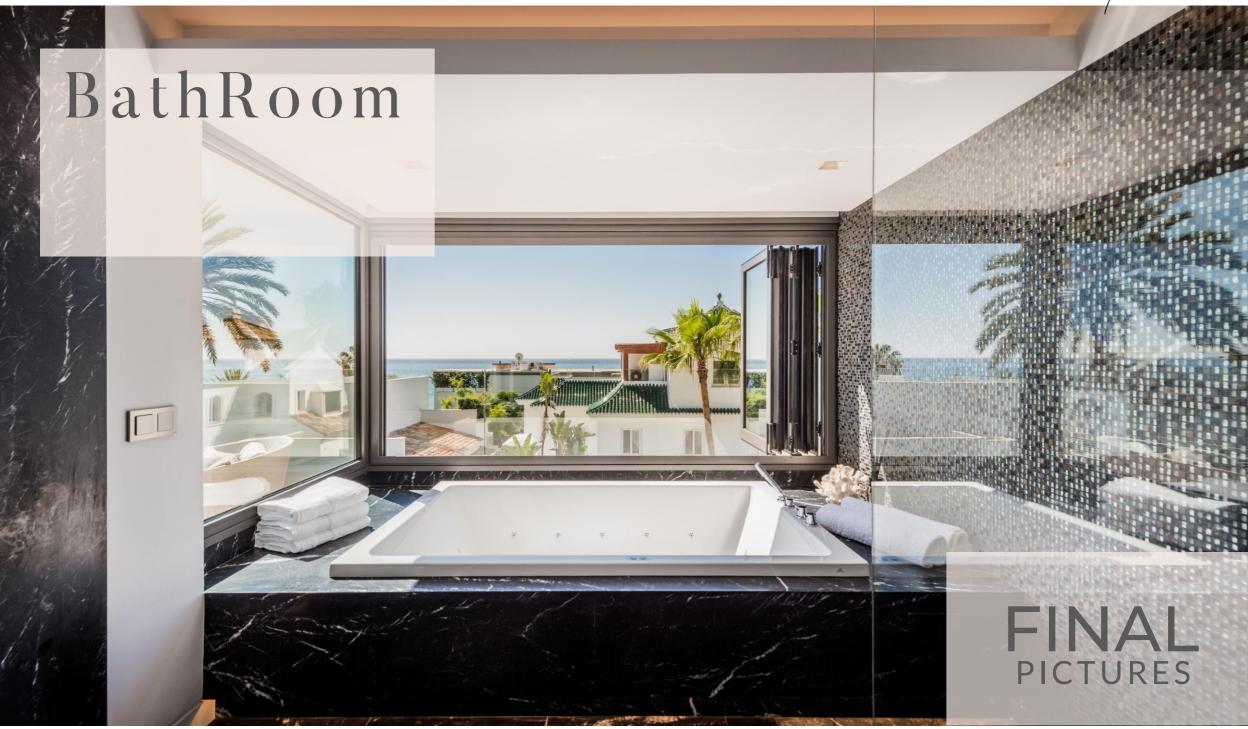

## Puente Romano

Andrea Böck, Managing Director of Ambience Home Design, explains: "The property consists of three storeys and a basement. Once we had the main distribution and layout right, we began with the interior design of the various spaces. Our client's request was to achieve an elegant yet masculine interior reminiscent of a James Bond mood setting, and furthermore maintain the spaces light and fresh to keep it contemporary. We designed French wall panels in some of the rooms to define that look and used other materials such as Calacatta Gold Marble, Black Marquina marble, aged brass, etc. to contrast. A beautiful fish-bone floor was our choice throughout."

## Puente Romano

Once we had the main distribution and layout right, we began with the interior design of the various spaces. Our client's request was to achieve an elegant interior reminiscent of a James Bond mood setting, and maintain the spaces light and fresh to keep it contemporary.