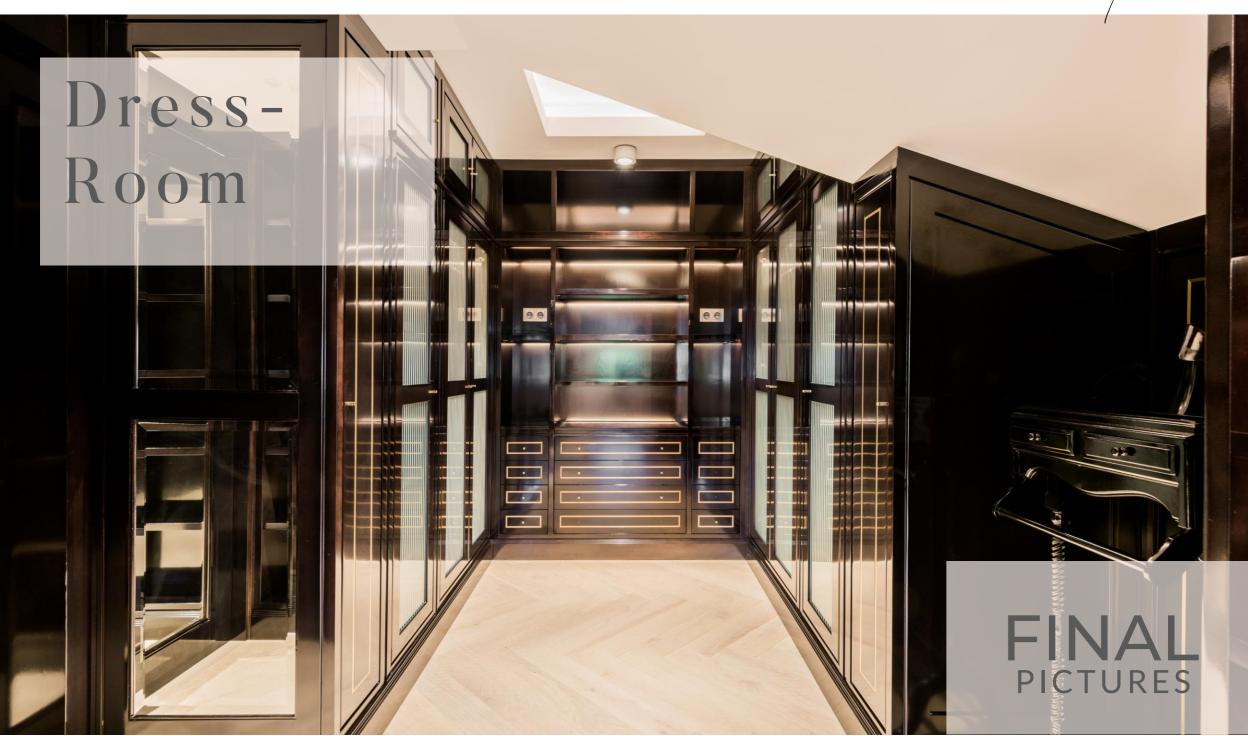

## Puente Romano

Andrea Böck, Managing Director of Ambience Home Design, explains: "The property consists of three storeys and a basement. Once we had the main distribution and layout right, we began with the interior design of the various spaces. Our client's request was to achieve an elegant yet masculine interior reminiscent of a James Bond mood setting, and furthermore maintain the spaces light and fresh to keep it contemporary. We designed French wall panels in some of the rooms to define that look and used other materials such as Calacatta Gold Marble, Black Marquina marble, aged brass, etc. to contrast. A beautiful fish-bone floor was our choice throughout."

## Puente Romano

Once we had the main distribution and layout right, we began with the interior design of the various spaces. Our client's request was to achieve an elegant interior reminiscent of a James Bond mood setting, and maintain the spaces light and fresh to keep it contemporary.