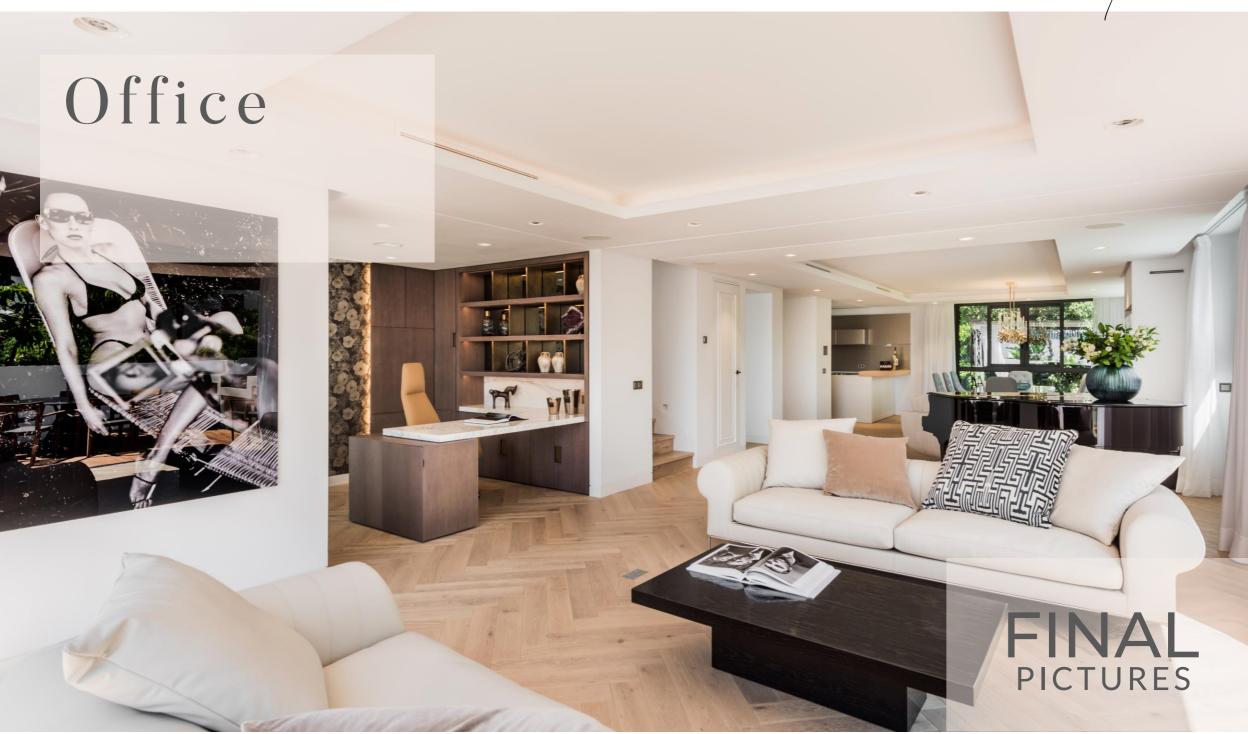

## Puente Romano

Andrea Böck, Managing Director of Ambience Home Design, explains: "The property consists of three storeys and a basement. Once we had the main distribution and layout right, we began with the interior design of the various spaces. Our client's request was to achieve an elegant yet masculine interior reminiscent of a James Bond mood setting, and furthermore maintain the spaces light and fresh to keep it contemporary. We designed French wall panels in some of the rooms to define that look and used other materials such as Calacatta Gold Marble, Black Marquina marble, aged brass, etc. to contrast. A beautiful fish-bone floor was our choice throughout."

## Puente Romano

Once we had the main distribution and layout right, we began with the interior design of the various spaces. Our client's request was to achieve an elegant interior reminiscent of a James Bond mood setting, and maintain the spaces light and fresh to keep it contemporary.