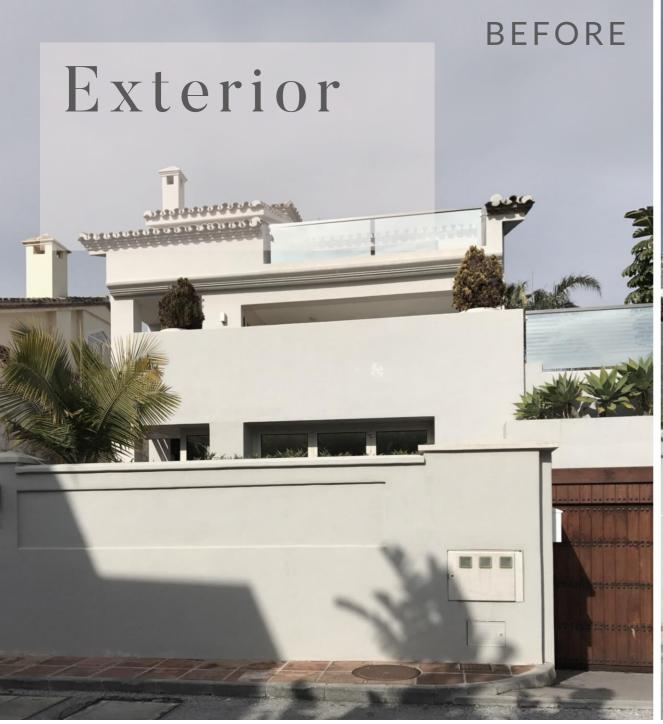

## Puente Romano

There were various architectural design tasks that were commissioned by the team, such as to design feature fireplaces, the ceilings and light effects, all wardrobes and doors to be designed and manufactured to spec, as well as to design all bathrooms and bar area in the basement