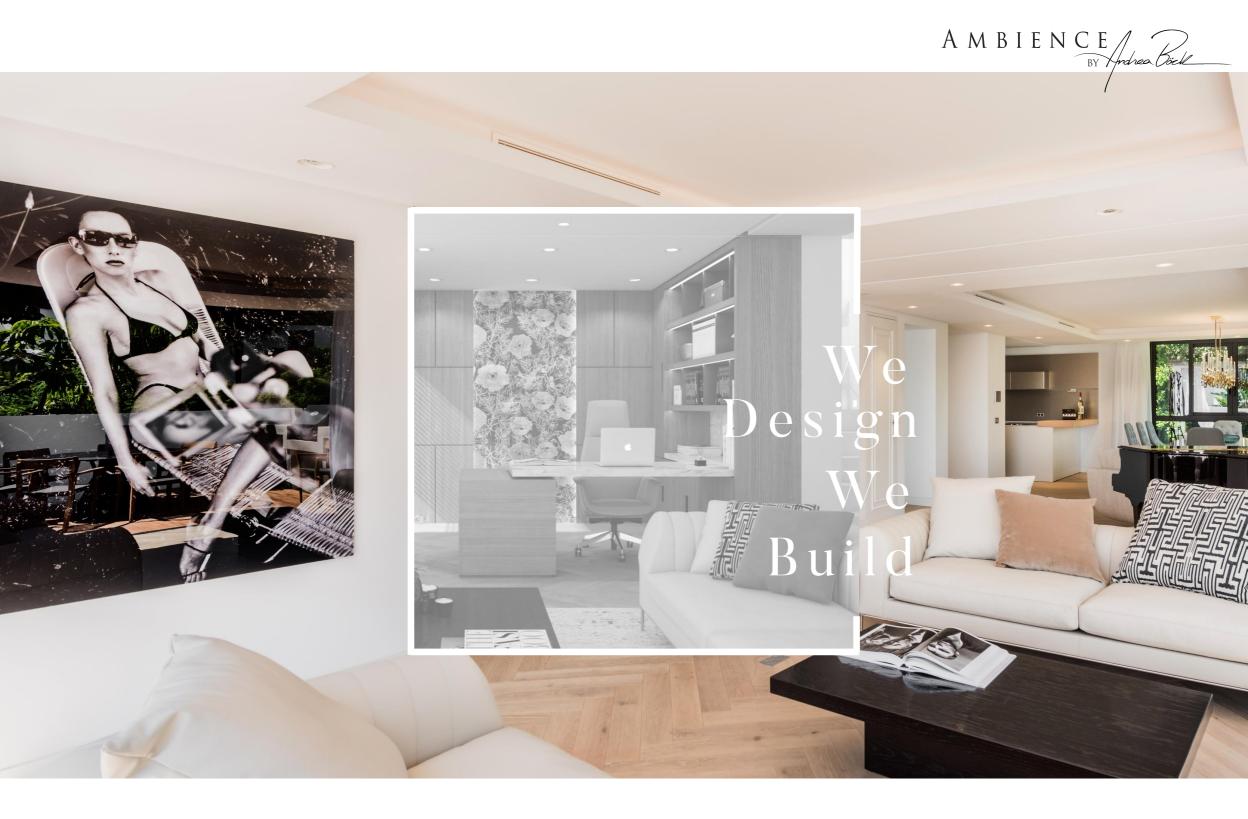

## Puente Romano

Andrea Böck, Managing Director of Ambience Home Design, explains: "The property consists of three storeys and a basement. Once we had the main distribution and layout right, we began with the interior design of the various spaces. Our client's request was to achieve an elegant yet masculine interior reminiscent of a James Bond mood setting, and furthermore maintain the spaces light and fresh to keep it contemporary. We designed French wall panels in some of the rooms to define that look and used other materials such as Calacatta Gold Marble, Black Marquina marble, aged brass, etc. to contrast. A beautiful fish-bone floor was our choice throughout."

## Puente Romano

Once we had the main distribution and layout right, we began with the interior design of the various spaces. Our client's request was to achieve an elegant interior reminiscent of a James Bond mood setting, and maintain the spaces light and fresh to keep it contemporary.