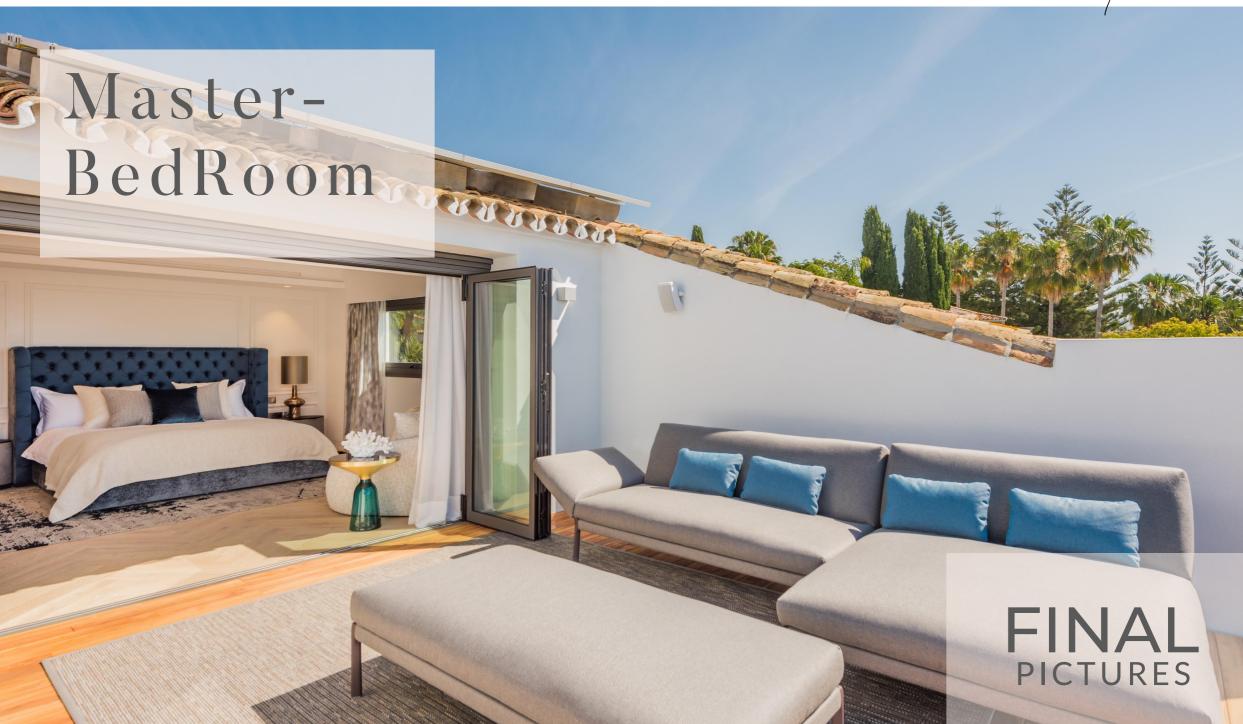

## Puente Romano

Andrea Böck, Managing Director of Ambience Home Design, explains: "The property consists of three storeys and a basement. Once we had the main distribution and layout right, we began with the interior design of the various spaces. Our client's request was to achieve an elegant yet masculine interior reminiscent of a James Bond mood setting, and furthermore maintain the spaces light and fresh to keep it contemporary. We designed French wall panels in some of the rooms to define that look and used other materials such as Calacatta Gold Marble, Black Marquina marble, aged brass, etc. to contrast. A beautiful fish-bone floor was our choice throughout."

## Puente Romano

Once we had the main distribution and layout right, we began with the interior design of the various spaces. Our client's request was to achieve an elegant interior reminiscent of a James Bond mood setting, and maintain the spaces light and fresh to keep it contemporary.