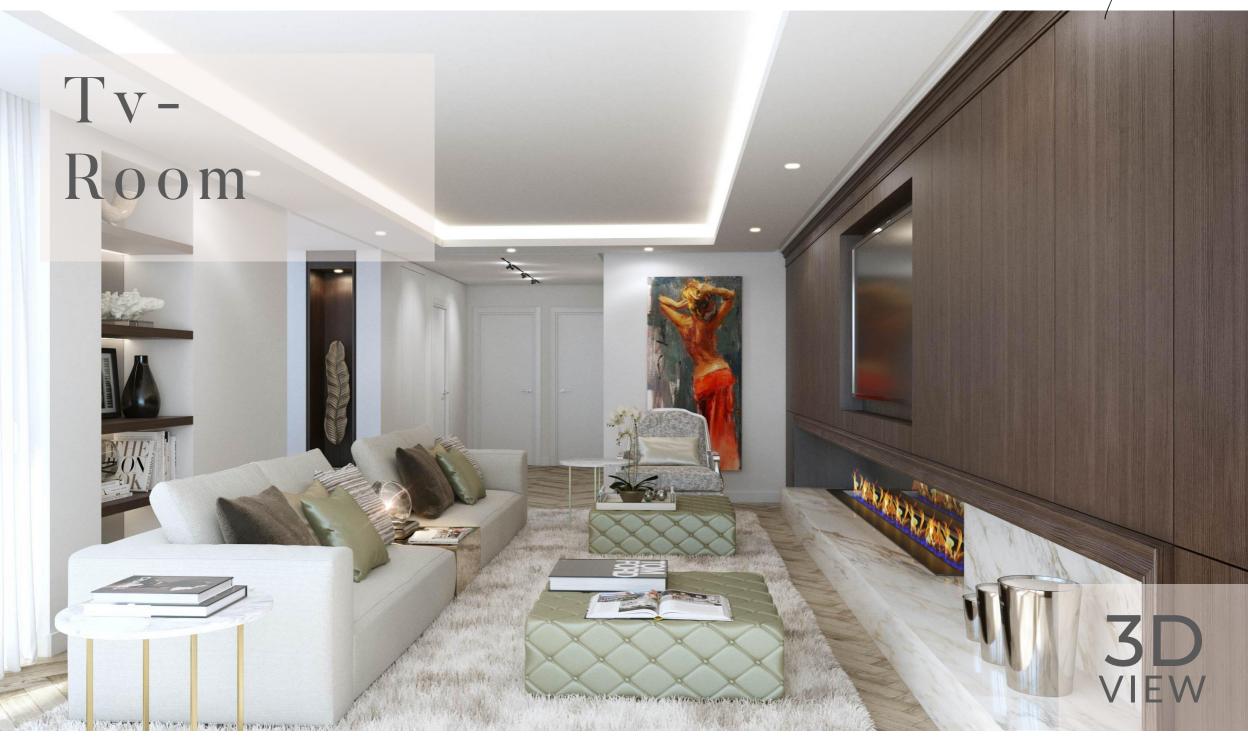

## Puente Romano

Andrea Böck, Managing Director of Ambience Home Design, explains: "The property consists of three storeys and a basement. Once we had the main distribution and layout right, we began with the interior design of the various spaces. Our client's request was to achieve an elegant yet masculine interior reminiscent of a James Bond mood setting, and furthermore maintain the spaces light and fresh to keep it contemporary. We designed French wall panels in some of the rooms to define that look and used other materials such as Calacatta Gold Marble, Black Marquina marble, aged brass, etc. to contrast. A beautiful fish-bone floor was our choice throughout."

## Puente Romano

There were various architectural design tasks that were commissioned by the team, such as to design feature fireplaces, the ceilings and light effects, all wardrobes and doors to be designed and manufactured to spec, as well as to design all bathrooms and bar area in the basement