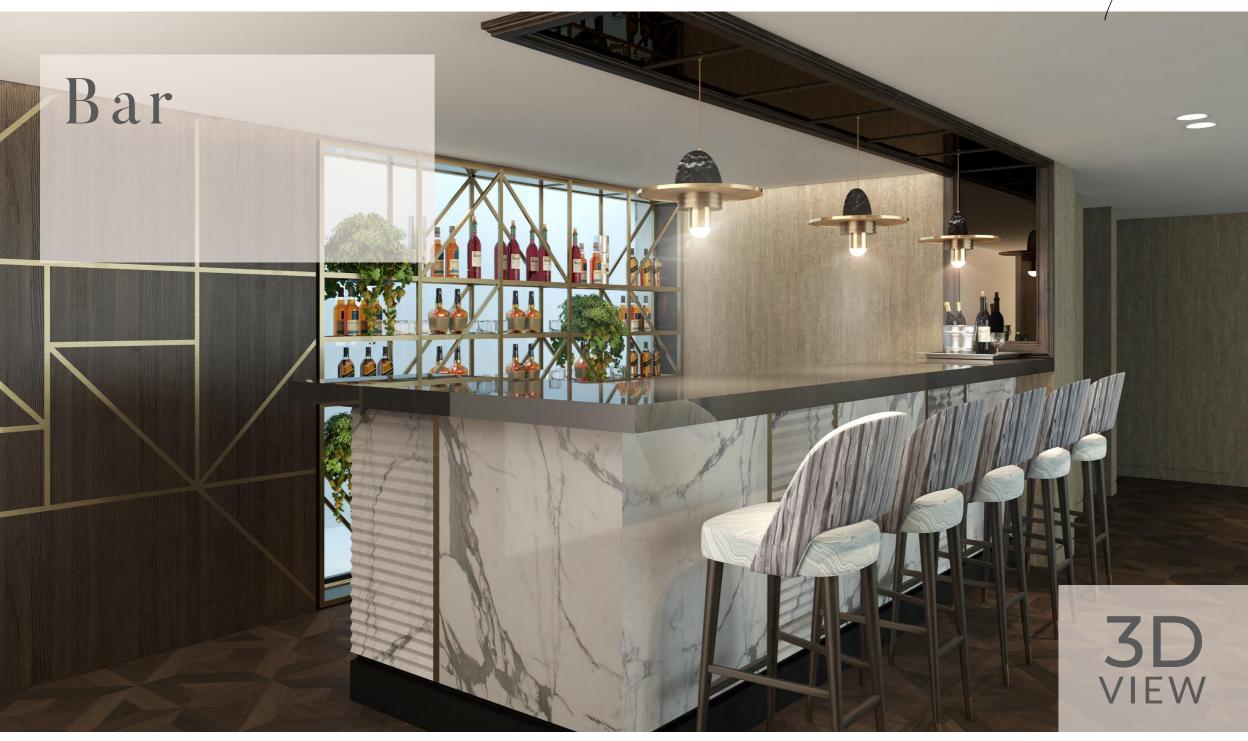

## Puente Romano

There were various architectural design tasks that were commissioned by the team, such as to design feature fireplaces, the ceilings and light effects, all wardrobes and doors to be designed and manufactured to spec, as well as to design all bathrooms and bar area in the basement

## 3DVIRTUAL RECREATION