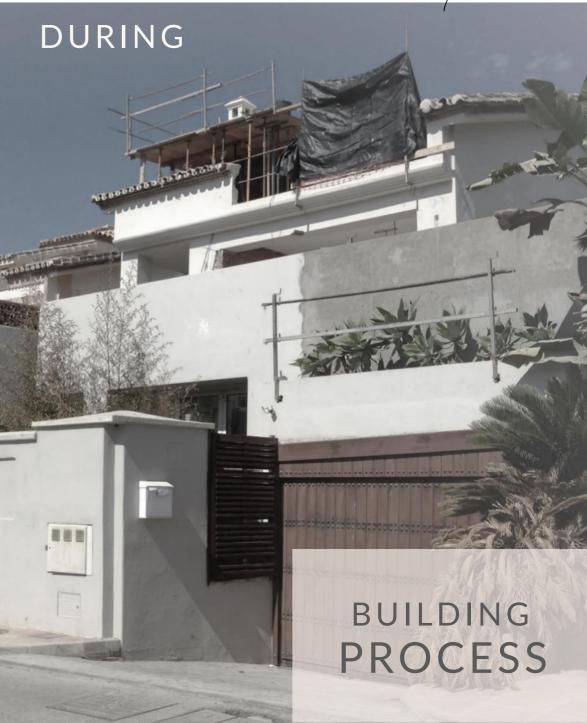

's request was to achieve an elegant yet masculine interior reminiscent of a James Bond mood setting, and furthermore maintain the spaces light and fresh to keep it contemporary. We designed French wall panels in some of the rooms to define that look and used other materials such as Calacatta Gold Marble, Black Marquina marble, aged brass, etc. to contrast. A beautiful fish-bone floor was our choice throughout."

AMBIENCE BY Indrea Cock

# During BUILDING PROCESS

## Puente Romano

There were various architectural design tasks that were commissioned by the team, such as to design feature fireplaces, the ceilings and light effects, all wardrobes and doors to be designed and manufactured to spec, as well as to design all bathrooms and bar area in the basement



A M B I E N C E John Bill





A M B I E N C E Andrea Göck



A M B I E N C E Andrea Göck



AMBIENCE BY Indrea Back



A M B I E N C E | BY Indrea Biell



A M B I E N C E Indrea Bick



A M B I E N C E

BY Indrea Gick

## 3DVIRTUAL RECREATION

## Puente Romano

Once we had the main distribution and layout right, we began with the interior design of the various spaces. Our client's request was to achieve an elegant interior reminiscent of a James Bond mood setting, and maintain the spaces light and fresh to keep it contemporary.











A M B I E N C E By Indrea Gock





A M B I E N C E BY Indrea Gock



A M B I E N C E



A M B I E N C E By Indrea Gick



A M B I E N C E By Indrea Gock



A M B I E N C E





AMBIENCE Jodneso Cöck



A M B I E N C E Joseph Birch



A M B I E N C E

After

FINAL
PICTURES

## Puen