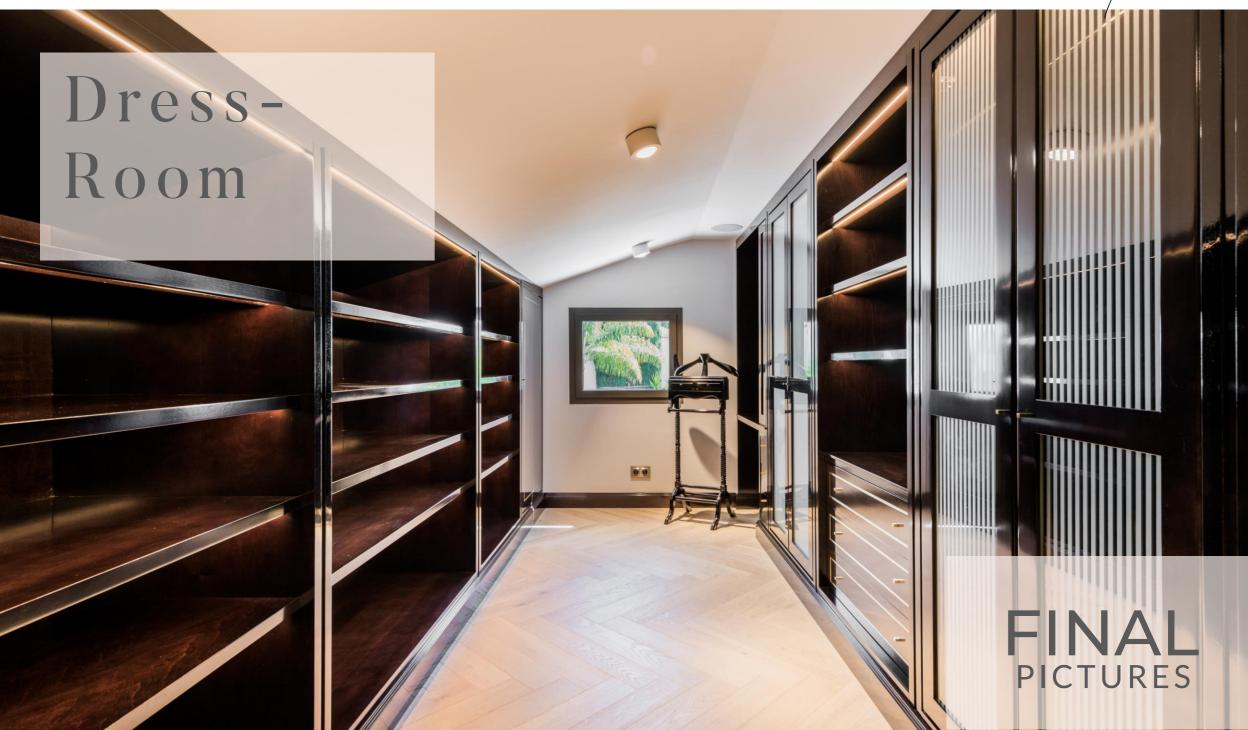

## Puente Romano

Andrea Böck, Managing Director of Ambience Home Design, explains: "The property consists of three storeys and a basement. Once we had the main distribution and layout right, we began with the interior design of the various spaces. Our client's request was to achieve an elegant yet masculine interior reminiscent of a James Bond mood setting, and furthermore maintain the spaces light and fresh to keep it contemporary. We designed French wall panels in some of the rooms to define that look and used other materials such as Calacatta Gold Marble, Black Marquina marble, aged brass, etc. to contrast. A beautiful fish-bone floor was our choice throughout."

## Puente Romano

Once we had the main distribution and layout right, we began with the interior design of the various spaces. Our client's request was to achieve an elegant interior reminiscent of a James Bond mood setting, and maintain the spaces light and fresh to keep it contemporary.