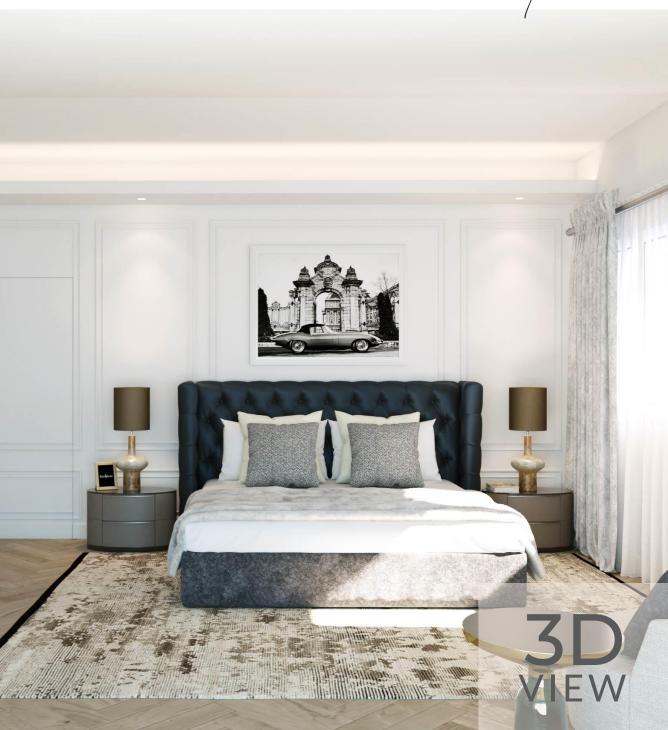

## Puente Romano

Andrea Böck, Managing Director of Ambience Home Design, explains: "The property consists of three storeys and a basement. Once we had the main distribution and layout right, we began with the interior design of the various spaces. Our client's request was to achieve an elegant yet masculine interior reminiscent of a James Bond mood setting, and furthermore maintain the spaces light and fresh to keep it contemporary. We designed French wall panels in some of the rooms to define that look and used other materials such as Calacatta Gold Marble, Black Marquina marble, aged brass, etc. to contrast. A beautiful fish-bone floor was our choice throughout."

## Puente Romano

Once we had the main distribution and layout right, we began with the interior design of the various spaces. Our client's request was to achieve an elegant interior reminiscent of a James Bond mood setting, and maintain the spaces light and fresh to keep it contemporary.