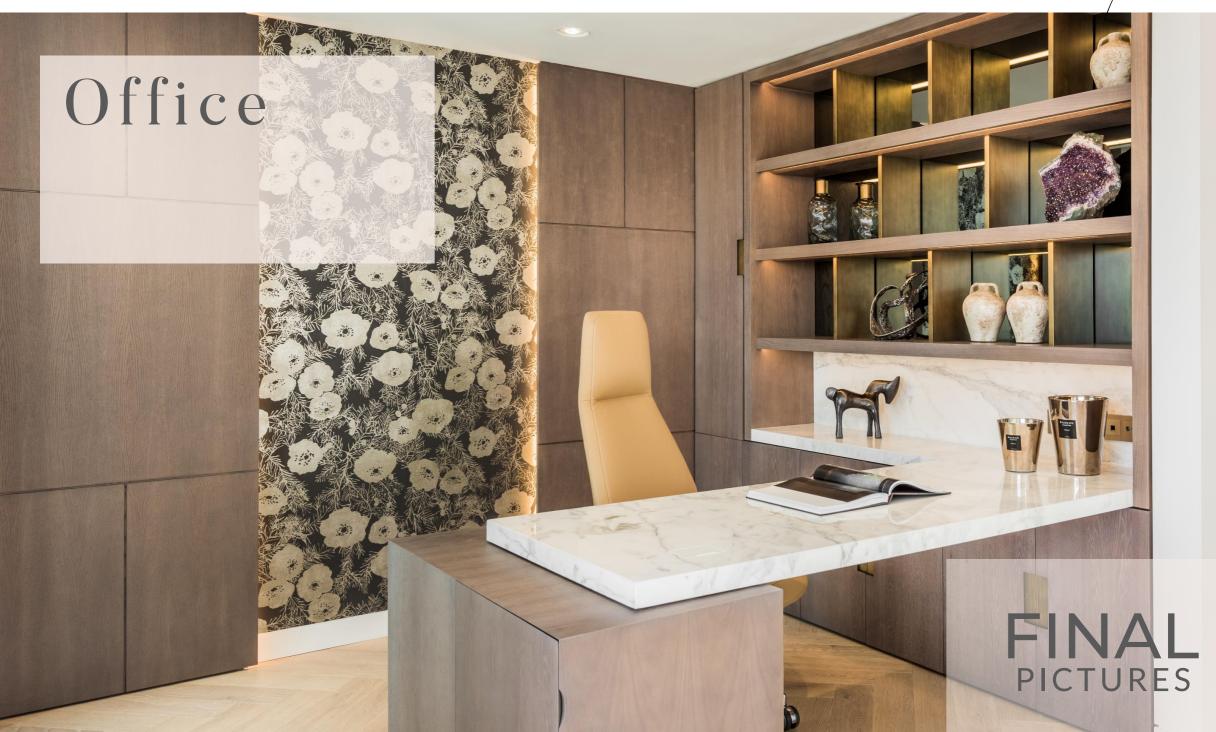

## Puente Romano

Andrea Böck, Managing Director of Ambience Home Design, explains: "The property consists of three storeys and a basement. Once we had the main distribution and layout right, we began with the interior design of the various spaces. Our client's request was to achieve an elegant yet masculine interior reminiscent of a James Bond mood setting, and furthermore maintain the spaces light and fresh to keep it contemporary. We designed French wall panels in some of the rooms to define that look and used other materials such as Calacatta Gold Marble, Black Marquina marble, aged brass, etc. to contrast. A beautiful fish-bone floor was our choice throughout."

## Puente Romano

Once we had the main distribution and layout right, we began with the interior design of the various spaces. Our client's request was to achieve an elegant interior reminiscent of a James Bond mood setting, and maintain the spaces light and fresh to keep it contemporary.