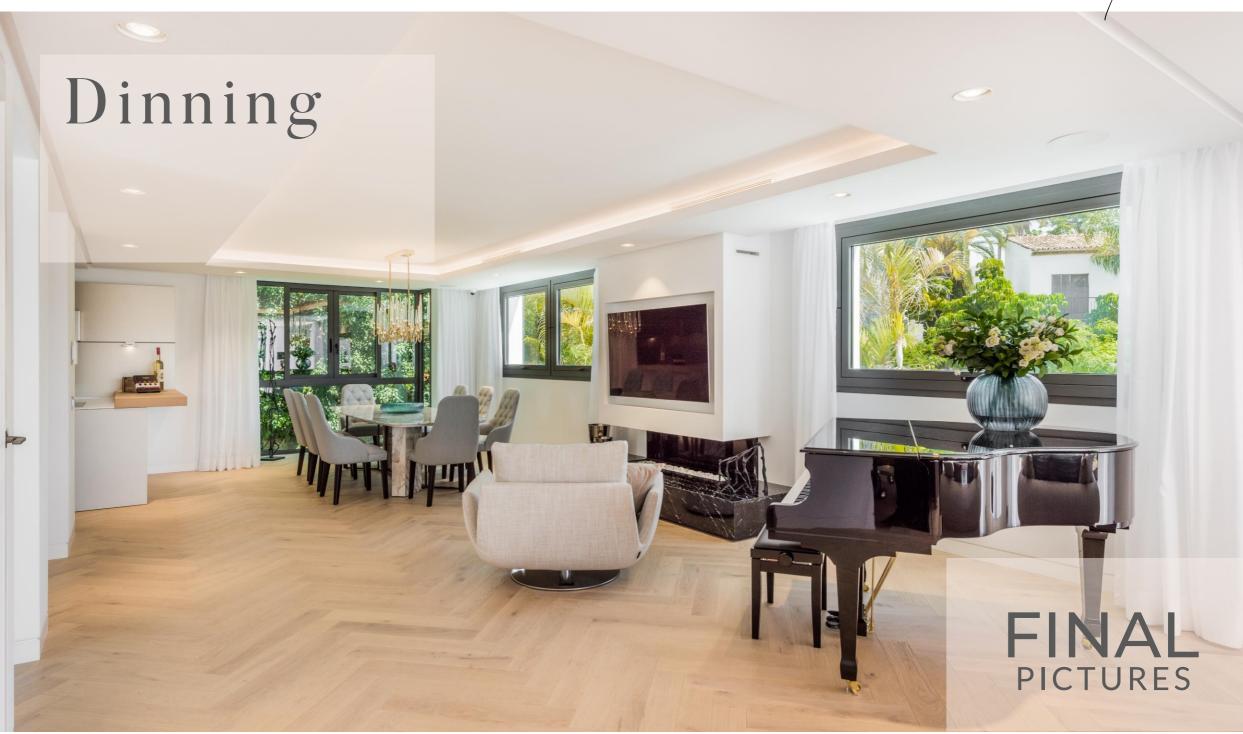

## Puente Romano

Andrea Böck, Managing Director of Ambience Home Design, explains: "The property consists of three storeys and a basement. Once we had the main distribution and layout right, we began with the interior design of the various spaces. Our client's request was to achieve an elegant yet masculine interior reminiscent of a James Bond mood setting, and furthermore maintain the spaces light and fresh to keep it contemporary. We designed French wall panels in some of the rooms to define that look and used other materials such as Calacatta Gold Marble, Black Marquina marble, aged brass, etc. to contrast. A beautiful fish-bone floor was our choice throughout."

## Puente Romano

Once we had the main distribution and layout right, we began with the interior design of the various spaces. Our client's request was to achieve an elegant interior reminiscent of a James Bond mood setting, and maintain the spaces light and fresh to keep it contemporary.