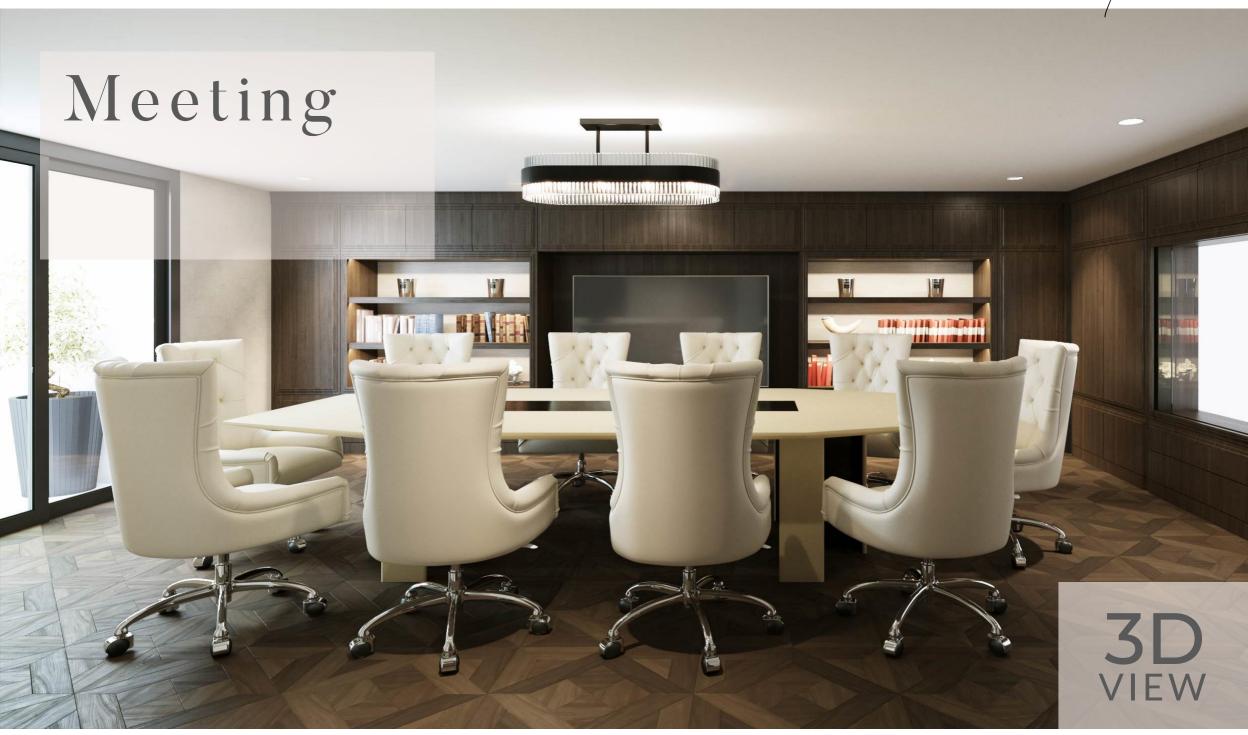

## Puente Romano

There were various architectural design tasks that were commissioned by the team, such as to design feature fireplaces, the ceilings and light effects, all wardrobes and doors to be designed and manufactured to spec, as well as to design all bathrooms and bar area in the basement

## 3DVIRTUAL RECREATION