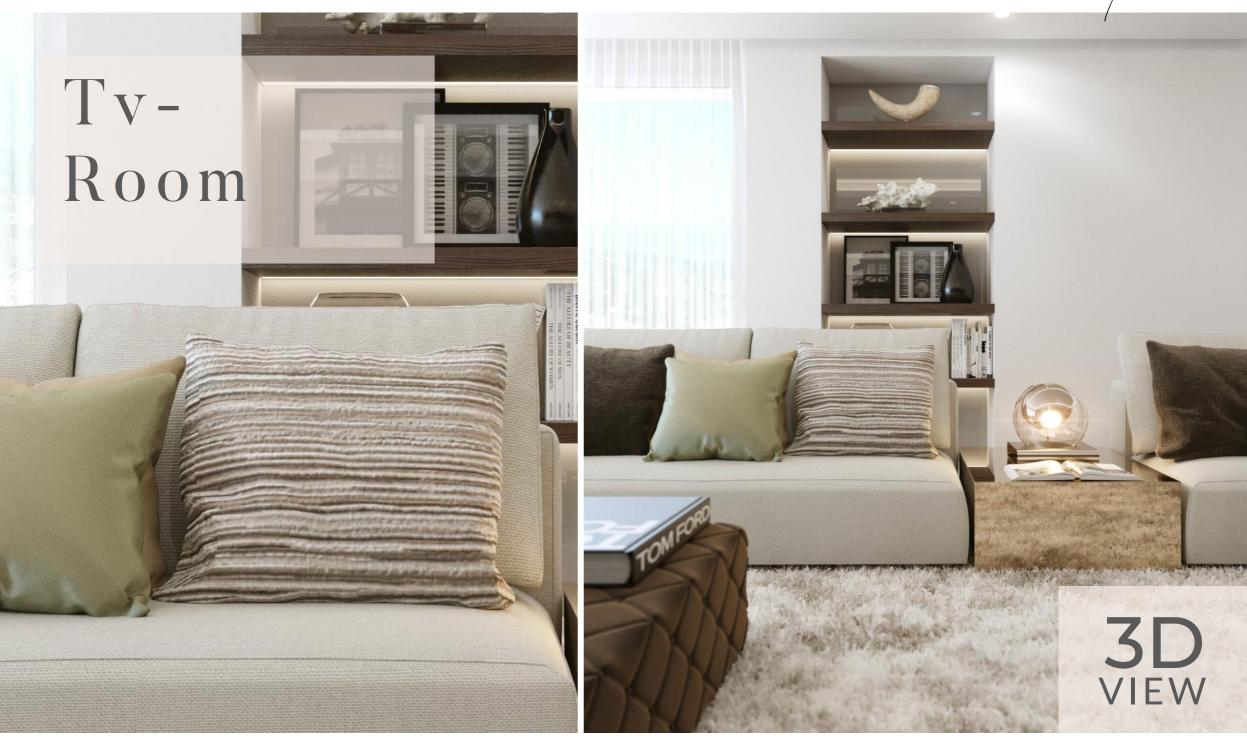

## Puente Romano

Andrea Böck, Managing Director of Ambience Home Design, explains: "The property consists of three storeys and a basement. Once we had the main distribution and layout right, we began with the interior design of the various spaces. Our client's request was to achieve an elegant yet masculine interior reminiscent of a James Bond mood setting, and furthermore maintain the spaces light and fresh to keep it contemporary. We designed French wall panels in some of the rooms to define that look and used other materials such as Calacatta Gold Marble, Black Marquina marble, aged brass, etc. to contrast. A beautiful fish-bone floor was our choice throughout."

## Puente Romano

Once we had the main distribution and layout right, we began with the interior design of the various spaces. Our client's request was to achieve an elegant interior reminiscent of a James Bond mood setting, and maintain the spaces light and fresh to keep it contemporary.