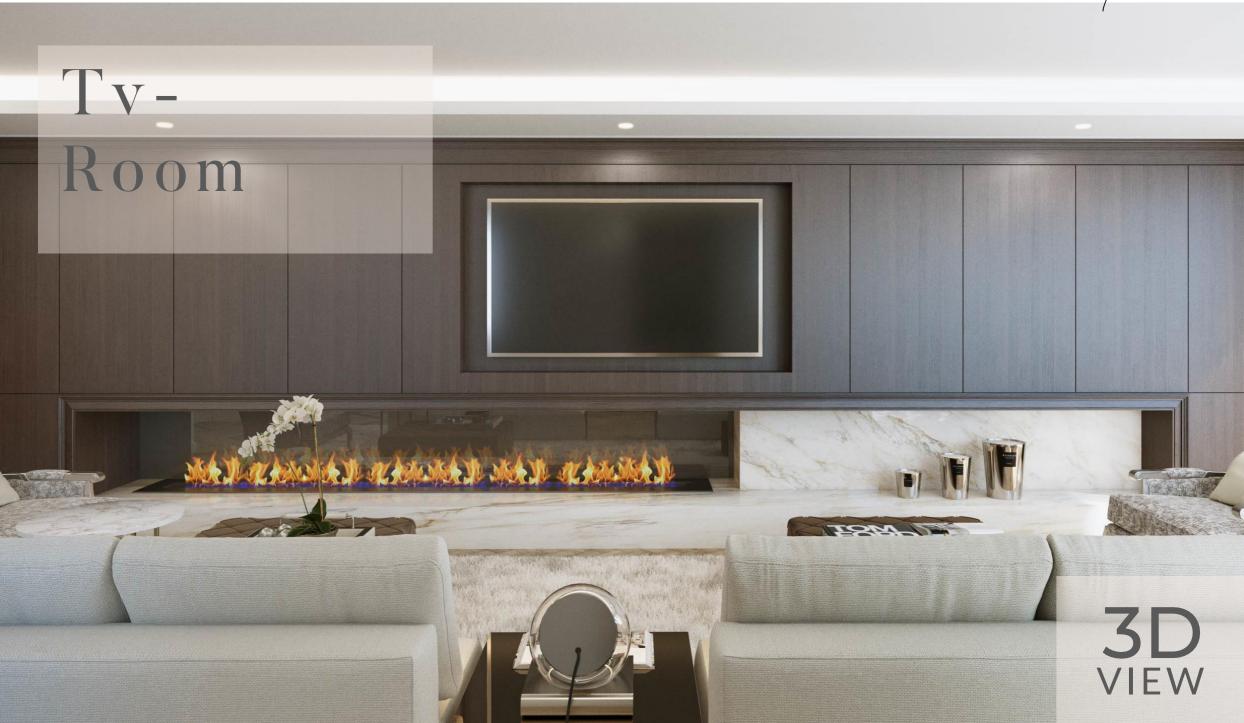

## Puente Romano

Andrea Böck, Managing Director of Ambience Home Design, explains: "The property consists of three storeys and a basement. Once we had the main distribution and layout right, we began with the interior design of the various spaces. Our client's request was to achieve an elegant yet masculine interior reminiscent of a James Bond mood setting, and furthermore maintain the spaces light and fresh to keep it contemporary. We designed French wall panels in some of the rooms to define that look and used other materials such as Calacatta Gold Marble, Black Marquina marble, aged brass, etc. to contrast. A beautiful fish-bone floor was our choice throughout."

## Puente Romano

Once we had the main distribution and layout right, we began with the interior design of the various spaces. Our client's request was to achieve an elegant interior reminiscent of a James Bond mood setting, and maintain the spaces light and fresh to keep it contemporary.